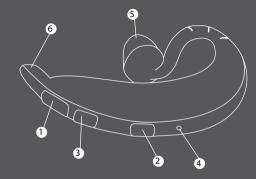

## 4. Using your headset

### 5. Volume control

Tap the volume button to increase the volume. Press and hold the volume to decrease the volume to your preferred level

End call Tap the answer/end button < 1 Sec.